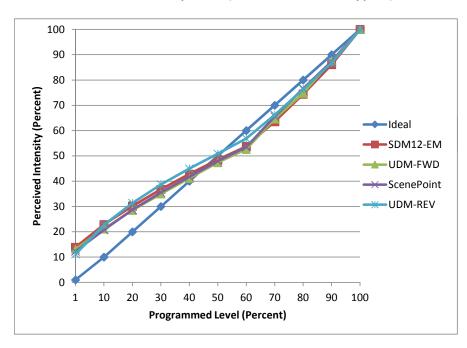

## Linearity Curves (Best-fit Power Profile Applied):

## **Observations:**

All low-end trim (Minimum On level) applied so as to assure <=1s startup.